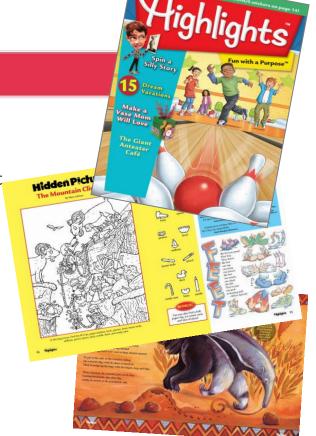

## Highlights™Magazine (ages 6-12)

Fun with a Purpose<sup>™</sup> in every issue, encouraging kids to explore new topics, investigate cool subjects and find out about world cultures.

42-page, bi-monthly magazine with STICKERS!