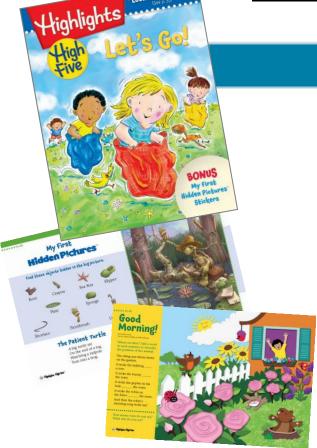

## Highlights High Five™ (ages 2-6)

**Celebrating Early Childhood™** through an exciting, colorful, fun-filled magazine with activities to support a young child's natural curiosity and desire for reading and learning.

34-page, bi-monthly magazine with STICKERS!

Perfect for pre-readers and children just beginning to read!