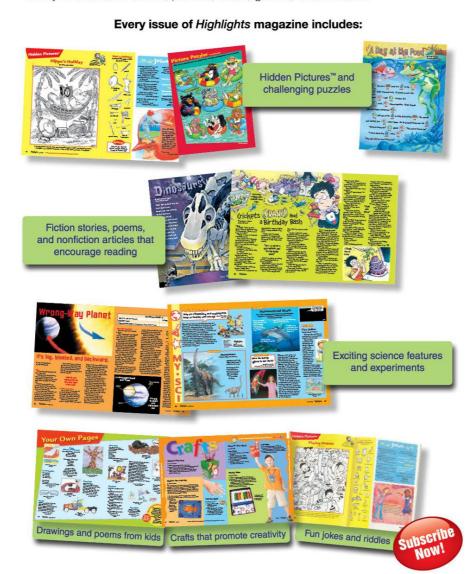

## Highlights

For Ages 6-12

Size: 8" x 10.5"

Each 42-page monthly issue includes

- ♦ Hidden Pictures™ and challenging puzzles
- ♦ Real-world articles and silly stories
- ♦ Crafts that encourage hands-on creativity
- ♦ Jokes and riddles that keep kids giggling
- ♦ Drawings and poems from kids
- ♦ Current science and nature topics

# **Highlights Magazine**

(for ages 6 to 12)

With over a billion copies in print, *Highlights for Children™* has been helping children become their best selves for over 65 years. The award-winning magazine, created by a U.S.-based company, embodies the belief that children experience fun and joy when they use their innate creativity, curiosity, thinking ability, and imagination. *Highlights* is committed to the motto "Fun with a Purpose™" to help children develop a life-long love of learning.

## Highlights is the world's best-loved children's magazine!

Highlights sparks a child's natural curiosity and engages the imagination.

Highlights provides hours of brain-stimulating entertainment.

Highlights builds strong reading skills by giving kids a reason to love reading.

# Fun with a Purpose<sup>™</sup> for ages 6 to 12

Each month, *Highlights* keeps kids reading, thinking, and learning with a wide variety of fresh new stories, puzzles, crafts, games, and activities.

Distributed by: