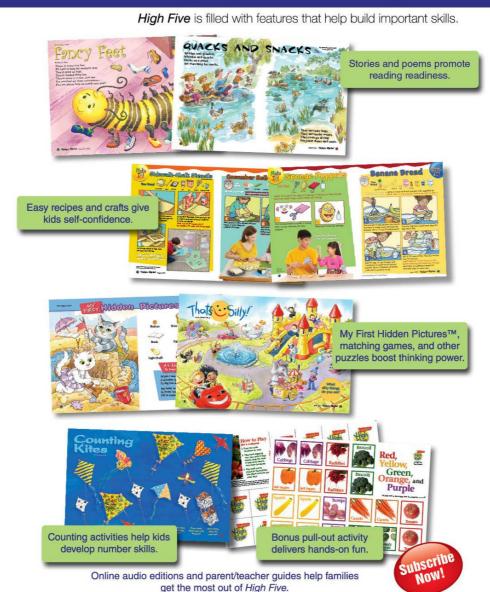

## **Highlights High Five**

For Ages 2-6

Size: 8" x10.5"

Each 40-page monthly issue includes

- ♦ Read-aloud stories and poems
- ♦ Easy recipes and crafts
- → Hidden Pictures<sup>™</sup>, matching games, and other puzzles that boost thinking power
- Bonus pull-out activity that delivers hands-on fun
- Free online audio that encourages independence and helps kids begin to read

# **Highlights High Five Magazine**

(for ages 2 to 6)

Highlights High Five invites young children to explore a world of fun and learning with fresh new stories and activities every month. High Five is designed to set young children on the path to becoming curious, creative,

caring, confident individuals. Based on

sound educational principles and widely accepted child-development theories, each monthly issue brings a 40-page magazine that will help your child become a life-long learner.

High Five helps you encourage your child's

High Five offers positive role models and constructive activities that help build character and self-confidence.

Every page reinforces skills that prepare children for reading, math, and other areas of learning.