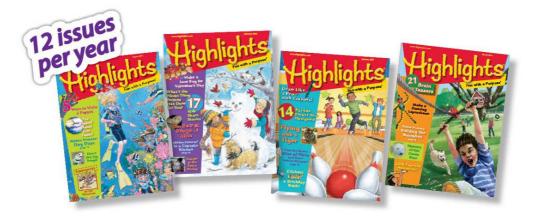

# **Highlights Magazine**

(for ages 6 to 12)

With over a billion copies in print, *Highlights for Children™* has been helping children become their best selves for over 65 years. The award-winning magazine, created by a U.S.-based company, embodies the belief that children experience fun and joy when they use their innate creativity, curiosity, thinking ability, and imagination. *Highlights* is committed to the motto "Fun with a Purpose™" to help children develop a life-long love of learning.

## Highlights is the world's best-loved children's magazine!

Highlights sparks a child's natural curiosity and engages the imagination.

Highlights provides hours of brain-stimulating entertainment.

Highlights builds strong reading skills by giving kids a reason to love reading.